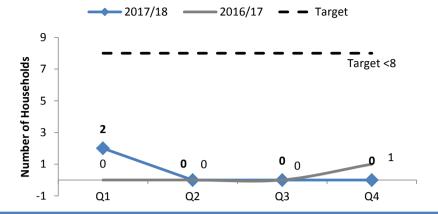

## Number of Households living in temporary accommodation (lower outturn is better)

| Quarter | 2017/18 | 2016/17 | Target |
|---------|---------|---------|--------|
| Q1      | 2       | 0       | 8      |
| Q2      | 0       | 0       | 8      |
| Q3      | 0       | 0       | 8      |
| Q4      | 0       | 1       | 8      |

There were no households in temporary accommodation at the end of the financial year. A total of ten households were provided emergency B&B accommodation during 2017/18.

HOUSING:

H5: Percentage of estimated annual rent debit collected