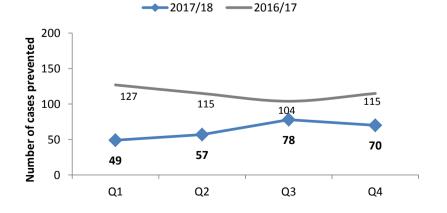

## HOUSING: H3: Housing advice service – homelessness cases prevented

No target

## Number of homelessness cases prevented (higher outturn is better)

| Quarter | 2017/18 | 2016/17 |
|---------|---------|---------|
| Q1      | 49      | 127     |
| Q2      | 57      | 115     |
| Q3      | 78      | 104     |
| Q4      | 70      | 115     |

#### **Comments**

The team worked with 70 households to successfully prevent homelessness by assisting with maintaining or securing accommodation.