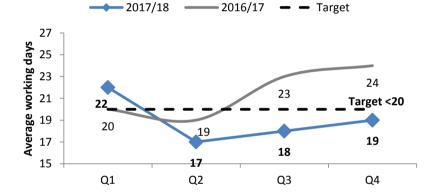

| HOUSING:                                    |          |
|---------------------------------------------|----------|
| H2: Average number of working days taken to | o re-let |

**GREEN** 

## Average number of working days taken to re-let (lower outturn is better)

| Quarter | 2017/18 | 2016/17 | Target |
|---------|---------|---------|--------|
| Q1      | 22      | 20      | 20     |
| Q2      | 17      | 19      | 20     |
| Q3      | 18      | 23      | 20     |
| Q4      | 19      | 24      | 20     |

### **Comments**

74 homes relet in Q4 47 within target time. Further details in covering report.